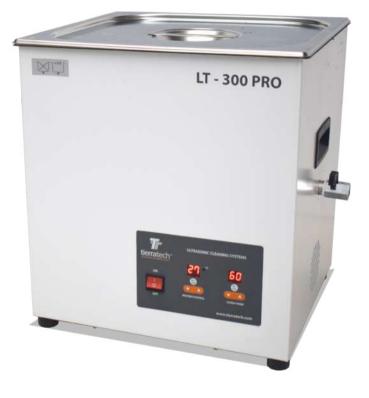

# LT - 300 PRO 3.43 GALLONS

### CONTROL PANEL

- Main switch
- Ultrasonic time selection: from 0 to 60 min
- Temperature selection: from 0° to 80°C