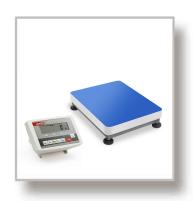

## PLATFORM SCALES BA/C series

Platform scales of BA/C series is the group of scales, designed for standard applications in industry and trade.

BA/C series scales feature high precision and speed of weighing. Scale operation is easy and comfortable. Thanks to rotary mounting and adjustable tilt angle display is clearly visible in all scale settings. Corrosion-resistant steel pan is put on steel section construction. This solution gives proper rigidity and construction resistance. There are three platform sizes marked as: A5, A6 and A8.

- stainless steel pan
- LCD display
- USB, RS485 or ethernet (LAN) interface
- 4-20mA or 0-10V analog out
- internal clock, checkweighing (Min/Ok/Max),
  summing results of weighing series other special functions