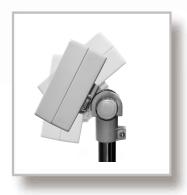

Adjustable meter tilt angle

BA/CK version with meter on cable

| Size | Platform<br>WxL | н     | Scale<br>weight | Column<br>height |
|------|-----------------|-------|-----------------|------------------|
| A5   | 400x400mm       | 130mm | 11kg            | 850-870mm        |
| A6   | 400x500mm       | 125mm | 12kg            | 850-870mm        |
| ΔΩ   | 500v600mm       | 150mm | 25kg            | 850_870mm        |