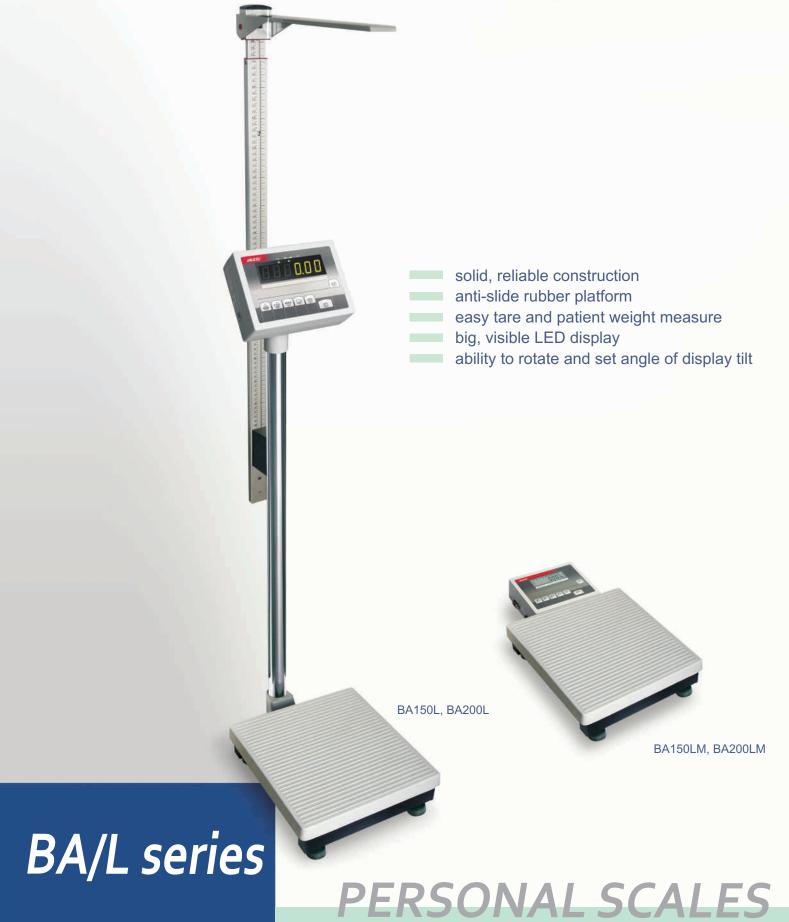

## Personal scales BA/L series

BA/L series personal scales is a group of scales designed for weighing patients.

The scales structure allows for height measuring device installation. BA/L series scales are used in health care, wellness facilities, in sports and recreation.

BA/LM series personal scales doesn't have the option to mount height measuring device.

The scales have comfortable for people, solid, stable, covered with rubber antislide platform. The scale's display can be rotated and set with various angles. This feature enables easy adaptation to work place.

Tare and weighing process carries on automatically. Indication stabilization special function (LOC) enables to receive stable scale indication, though delicate movement of the person standing on the scale.

The scales are ready to cooperate with computer or printer. All scales conform to European Union regulations which is indicated by CE sign. Scales may be calibrated or EC verificated on demand.

Options on demand: