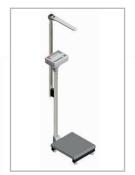

## Personal scales BA/L series

BA/L series personal scales is a group of scales designed for weighing patients.

The scales structure allows for height measuring device installation. BA/L series scales are used in health care, wellness facilities, in sports and recreation.

- height meter ADE MZ10023 (not calibrated)
- height meter SECA 220 (calibrated)
- LCD display with backlighting

Setting angle of display tilt

ADE height meter mounting

SECA height meter mounting ways

| Technical data        |                           |                      |              |                      |
|-----------------------|---------------------------|----------------------|--------------|----------------------|
| Scale type            | BA150L                    | BA200L               | BA150LM      | BA200LM              |
| Load (Max)            | 150kg                     | 200kg                | 150kg        | 200kg                |
| Reading unit (d)      | 50g<br>*10g               | 100g<br>*50g<br>*20g | 50g<br>*10g  | 100g<br>*50g<br>*20g |
| Verification unit (e) | 50g                       | 100g                 | 100g         | 100g                 |
| Tare range            | -150kg                    | -200kg               | -150kg       | -200kg               |
| Accuracy class        | III                       |                      |              |                      |
| Working temperature   | -10 ÷ +40°C               |                      |              |                      |
| Weighing time         | <3s                       |                      |              |                      |
| Platform dimensions   | 300x330mm                 |                      |              |                      |
| Scale base dimensions | 310x440x95mm              |                      | 310x490x95mm |                      |
| Total height          | 1015mm                    |                      | 95mm         |                      |
| Scale weight          | 9,5kg                     |                      | 8kg          |                      |
| Supply                | ~230V 50Hz 8VA/=12V 850mA |                      |              |                      |