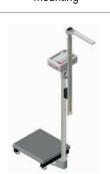

BA/LM series personal scales doesn't have the option to mount height measuring device.

The scales have comfortable for people, solid, stable, covered with rubber antislide platform. The scale's display can be rotated and set with various angles. This feature enables easy adaptation to work place.

- height meter ADE MZ10023 (not calibrated)
- height meter SECA 220 (calibrated)
- LCD display with backlighting

Setting angle of display tilt

ADE height meter mounting

SECA height meter mounting ways

| Technical data        |                           |                      |              |                      |
|-----------------------|---------------------------|----------------------|--------------|----------------------|
| Scale type            | BA150L                    | BA200L               | BA150LM      | BA200LM              |
| Load (Max)            | 150kg                     | 200kg                | 150kg        | 200kg                |
| Reading unit (d)      | 50g<br>*10g               | 100g<br>*50g<br>*20g | 50g<br>*10g  | 100g<br>*50g<br>*20g |
| Verification unit (e) | 50g                       | 100g                 | 100g         | 100g                 |
| Tare range            | -150kg                    | -200kg               | -150kg       | -200kg               |
| Accuracy class        | III                       |                      |              |                      |
| Working temperature   | -10 ÷ +40°C               |                      |              |                      |
| Weighing time         | <3s                       |                      |              |                      |
| Platform dimensions   | 300x330mm                 |                      |              |                      |
| Scale base dimensions | 310x440x95mm              |                      | 310x490x95mm |                      |
| Total height          | 1015mm                    |                      | 95mm         |                      |
| Scale weight          | 9,5kg                     |                      | 8kg          |                      |
| Supply                | ~230V 50Hz 8VA/=12V 850mA |                      |              |                      |