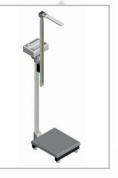

## Personal scales BA/L series

BA/L series personal scales is a group of scales designed for weighing patients.

The scales structure allows for height measuring device installation. BA/L series scales are used in health care, wellness facilities, in sports and recreation.

- height meter ADE MZ10023 (not calibrated)
- height meter SECA 220 (calibrated)
- LCD display with backlighting

Setting angle of display tilt

ADE height meter mounting

SECA height meter mounting ways

| Technical data        |                           |                      |              |                      |
|-----------------------|---------------------------|----------------------|--------------|----------------------|
| Scale type            | BA150L                    | BA200L               | BA150LM      | BA200LM              |
| Load (Max)            | 150kg                     | 200kg                | 150kg        | 200kg                |
| Reading unit (d)      | 50g<br>*10g               | 100g<br>*50g<br>*20g | 50g<br>*10g  | 100g<br>*50g<br>*20g |
| Verification unit (e) | 50g                       | 100g                 | 100g         | 100g                 |
| Tare range            | -150kg                    | -200kg               | -150kg       | -200kg               |
| Accuracy class        | III                       |                      |              |                      |
| Working temperature   | -10 ÷ +40°C               |                      |              |                      |
| Weighing time         | <3s                       |                      |              |                      |
| Platform dimensions   | 300x330mm                 |                      |              |                      |
| Scale base dimensions | 310x440x95mm              |                      | 310x490x95mm |                      |
| Total height          | 1015mm                    |                      | 95mm         |                      |
| Scale weight          | 9,5kg                     |                      | 8kg          |                      |
| Supply                | ~230V 50Hz 8VA/=12V 850mA |                      |              |                      |