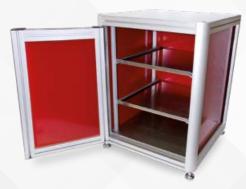

## Options

| Support cabinet height 73 cm, 1 door and 2 compartments | 10 M8400 00 |
|---------------------------------------------------------|-------------|
| MESUREO Stock removal measurement                       | 10 84003 00 |

Support cabinet