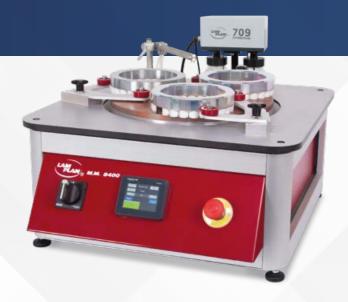

## M.M.8400

NEW

The M.M.8400 and M.M.8600 machines are both lapping and polishing equipment which enable you to integrate a means of flat surface finishing into your workshop, at a reasonable price.

Their compact size and ergonomic controls facilitate their installation and use. The simple tried and tested design, equipped with medium dimension plates, enables you to cost effectively produce small runs.

This range of machines is compatible with the new LAM PLAN 709, 710, and 719 distribution systems managed directly from the machine's control panel.

M.M. 8400

Variable production of small parts: 
Ø 5 to 130 mm

M.M.8400 equipped with the dosing unit M.M.709