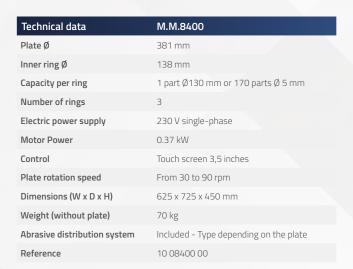

## M.M.8400

NEW

The M.M.8400 and M.M.8600 machines are both lapping and polishing equipment which enable you to integrate a means of flat surface finishing into your workshop, at a reasonable price.

Their compact size and ergonomic controls facilitate their installation and use. The simple tried and tested design, equipped with medium dimension plates, enables you to cost effectively produce small runs.